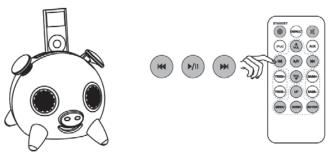

4. To select music from the iPod, please press "

" / " 

/ II " / " 

| " on the remote control to select Preview, Play, Pause and Next.

5. If you want to navigate the menu on the iPod, please press the "MENU" button on the remote control to activate, press "UP" / "DOWN" to select then press "ENTER" to confirm.